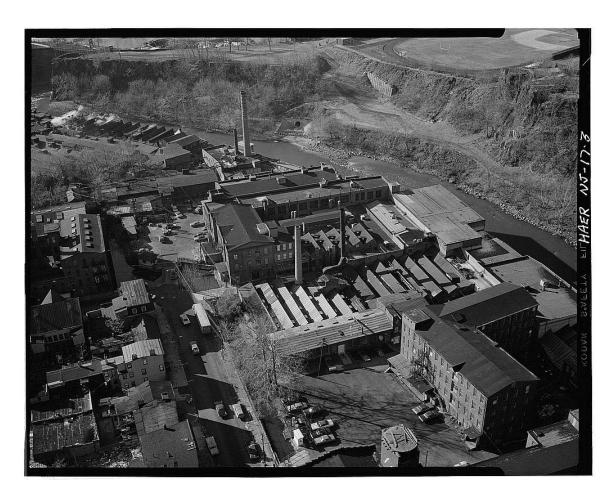

## Attachment A HAER Images of the ATP Site

Photo 1 – 1973 HAER aerial photograph of ATP site looking north

Photo 2-1973 HAER aerial photograph of portion of ATP site

Photo 3 – 1973 HAER aerial photograph of ATP site looking south

Photo 4 – 1973 HAER aerial photograph depicting the lower raceway

Photo 5-1973 HAER photograph of the lower raceway at the ATP site

Photo 6 – 1973 HAER aerial photograph ATP site and the lower raceway looking northwest

Photo 7-1973 HAER aerial photograph of ATP site looking southwest

Photo 8 – 2007 aerial photograph of ATP site

Photo 9-2007 aerial photograph of the quarry at the ATP site