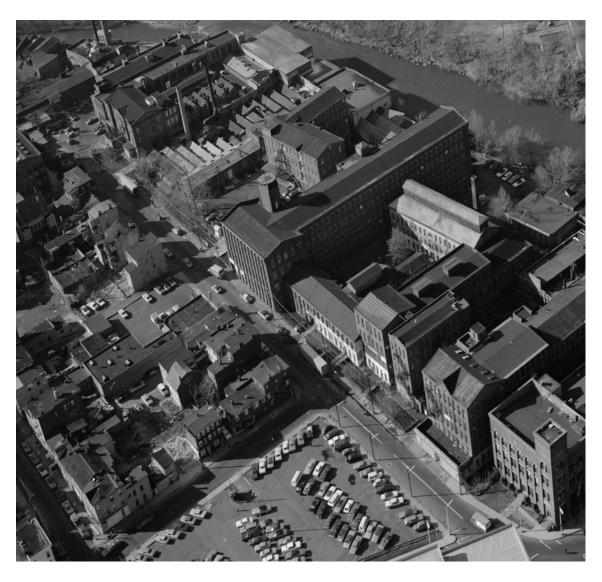

## Attachment A HAER Images of the ATP Site

Photo 1 – 1973 HAER aerial photograph of ATP site looking north

Photo 2-1973 HAER aerial photograph of portion of ATP site

Photo 3 – 1973 HAER aerial photograph of ATP site looking south

Photo 4 – 1973 HAER aerial photograph depicting the lower raceway

Photo 5-1973 HAER photograph of the lower raceway at the ATP site

Photo 6 – 1973 HAER aerial photograph ATP site and the lower raceway looking northwest

Photo 7-1973 HAER aerial photograph of ATP site looking southwest

Photo 8 – 2007 aerial photograph of ATP site

Photo 9-2007 aerial photograph of the quarry at the ATP site