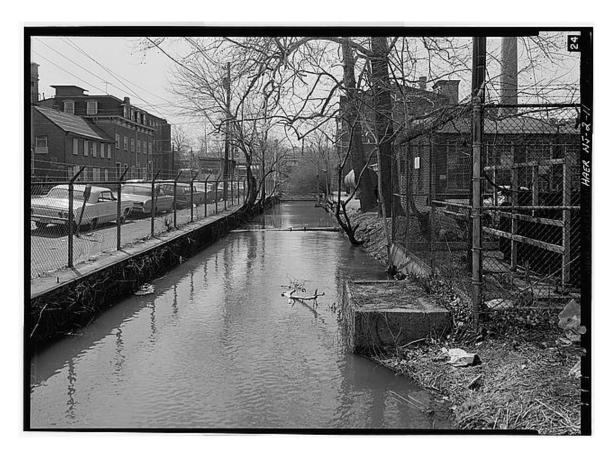

Photo 4 – 1973 HAER aerial photograph depicting the lower raceway

Photo 5-1973 HAER photograph of the lower raceway at the ATP site

Photo 6 – 1973 HAER aerial photograph ATP site and the lower raceway looking northwest