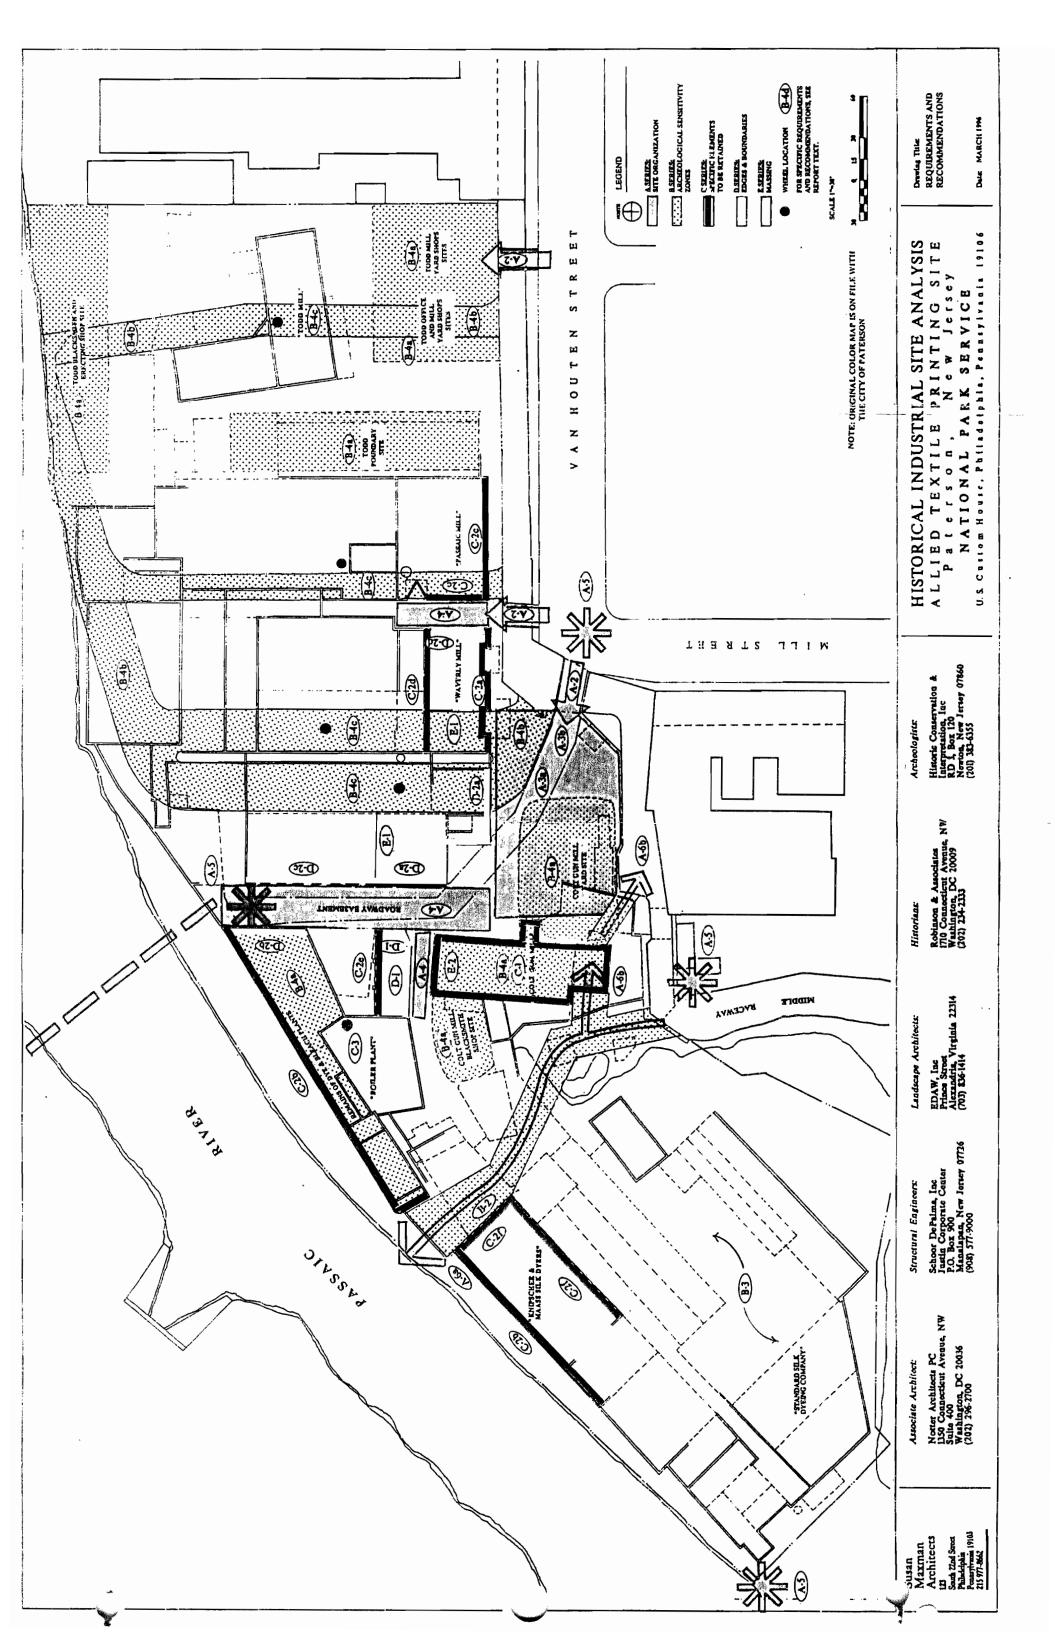

## Attachment A HAER Images of the ATP Site

Photo 1 – 1973 HAER aerial photograph of ATP site looking north

Photo 2-1973 HAER aerial photograph of portion of ATP site

Photo 3 – 1973 HAER aerial photograph of ATP site looking south

Photo 4 – 1973 HAER aerial photograph depicting the lower raceway

Photo 5-1973 HAER photograph of the lower raceway at the ATP site

Photo 6 – 1973 HAER aerial photograph ATP site and the lower raceway looking northwest

Photo 7-1973 HAER aerial photograph of ATP site looking southwest

Photo 8 – 2007 aerial photograph of ATP site

Photo 9-2007 aerial photograph of the quarry at the ATP site