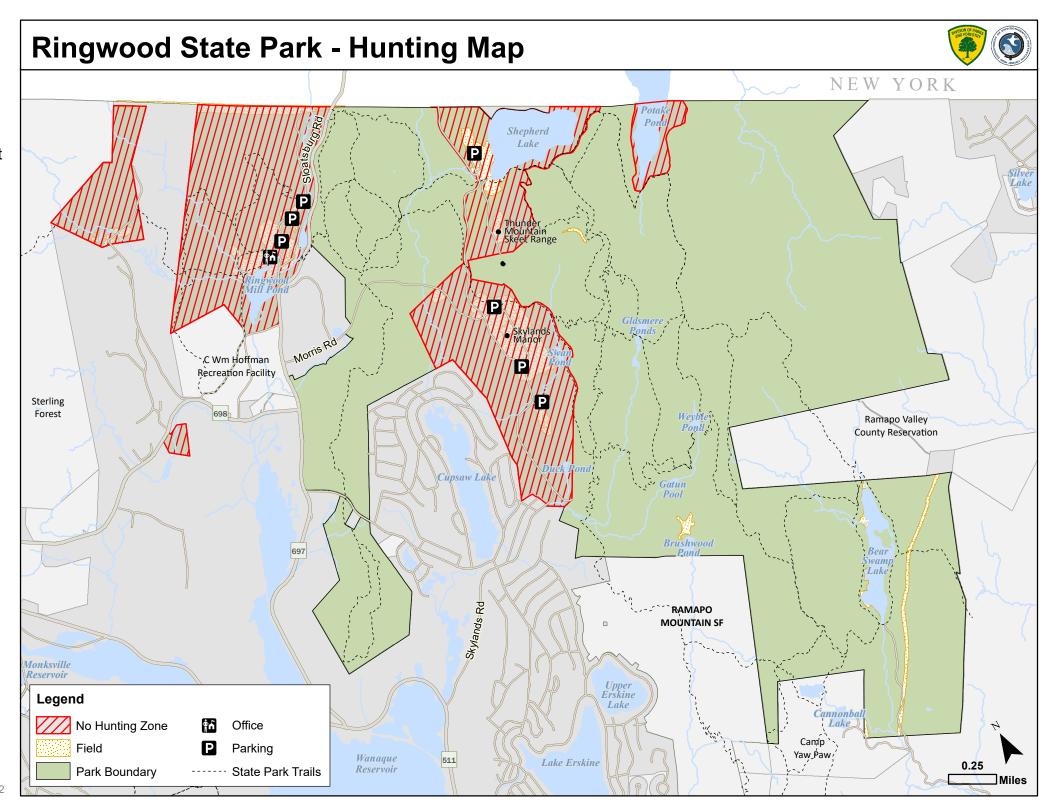

## Ringwood State Park Hunting Map -<u>Deer Zone 3</u> <u>Turkey Zone 6</u>

Hunting permitted within park boundary during all regular and permit hunting seasons except within areas designated as:

No Hunting Zone ///

- Park in designated areas.
- Brushwood Permit required for vehicle access to Brushwood fire roads. Contact park office for information [Ringwood Only].
- No ATVs are permitted anwhere within the park.
- No Alcoholic Beverages
- No Permanent Tree Stands
- Portable tree stands must be removed at the end of the hunting season.
- No hunting is permitted on Sundays anywhere within the park.
- Obey all NJ State Park Service and NJ Fish and Wildlife rules and regulations.