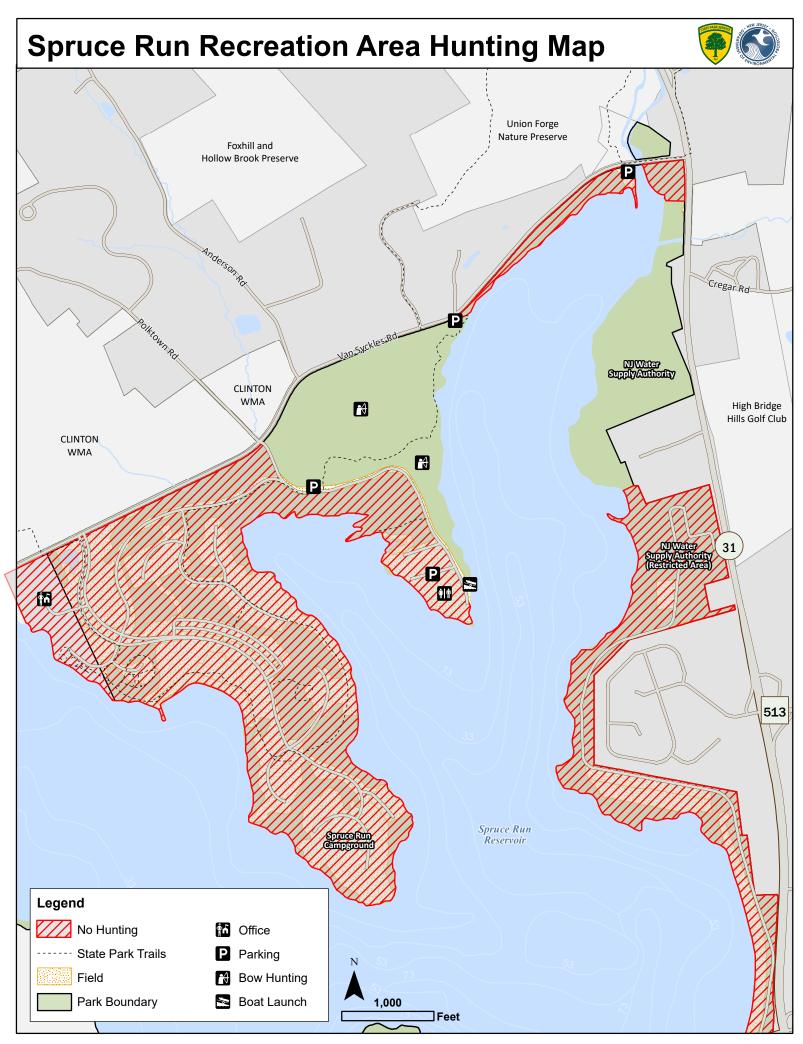

Hunting permitted within Park Boundary during all regular and permit hunting seasons except within areas designated as **No Hunting Zone**. Consult the NJ Fish & Wildlife Digest for zone details.